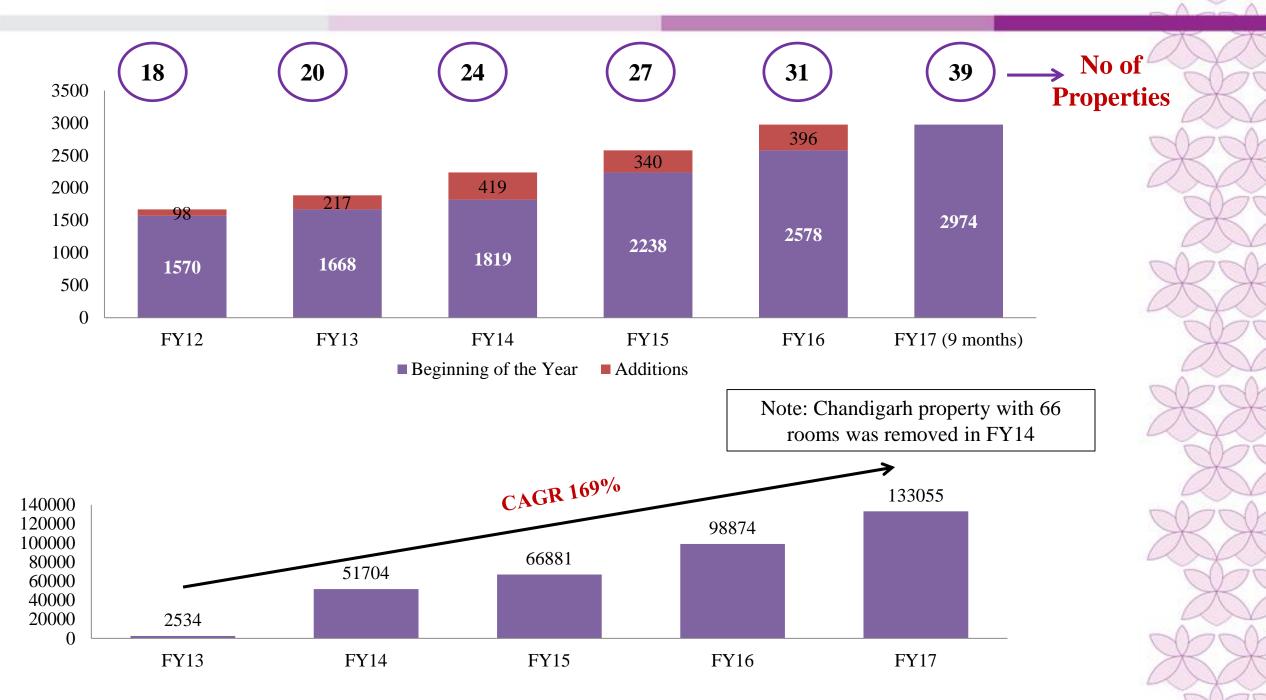

134                |            |
|                       |           |      |                 |      |               |      | Bhuj             | 65                 |            |
| Convention MICE Hotel |           |      | Bangalore (65%) | 54   |               |      |                  |                    | 54         |
| Serviced Apartment    |           |      |                 |      |               |      | Pune             | 71                 | 159        |
|                       |           |      |                 |      |               |      | Bangalore        | 88                 |            |
| Total Keys            | 1         | 195  | 4               | 396  | 5             | 322  | 29               | 2,061              | 2,974      |

#### **Growth – Rooms & Members**



Loyalty Programme

### **Consolidated Results – Q3 FY17**

| Particulars (Rs in crs)                 | Q3 FY17 | Q2 FY17 | Q-0-Q % | Q3 FY16 | Y-0Y % |
|-----------------------------------------|---------|---------|---------|---------|--------|
| Income from Operations                  | 42.33   | 34.45   | 23%     | 45.75   | -7%    |
| Other Income                            | 2.57    | 2.74    | -6%     | 0.46    | 459%   |
| Total Income                            | 44.90   | 37.19   | 21%     | 46.21   | -3%    |
| Cost of Material Consumed               | 5.11    | 4.37    | 17%     | 6.23    | -18%   |
| Employee Benefits Expense               | 8.88    | 9.80    | -9%     | 10.59   | -16%   |
| Rent Expense                            | 3.45    | 3.38    | 2%      | 4.00    | -14%