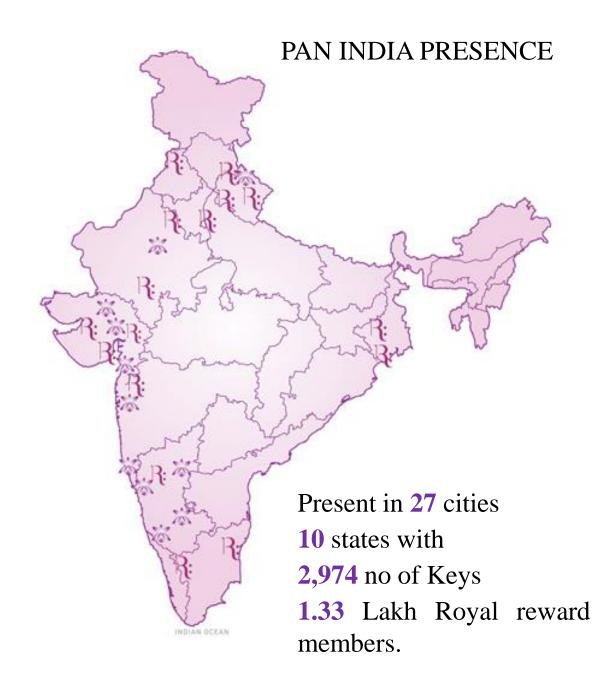

#### ROYAL ORCHID BUSINESS MODEL VALIDATION

- Most of the other hotels are present in Metro cities.
- ROHL has demonstrated the scalability of keys by establishing its presence in Tier I & Tier II cities.
- ROHL will continue to bring Luxury rooms at lower rates across country.

#### **Growth – Rooms & Members**

Loyalty Programme